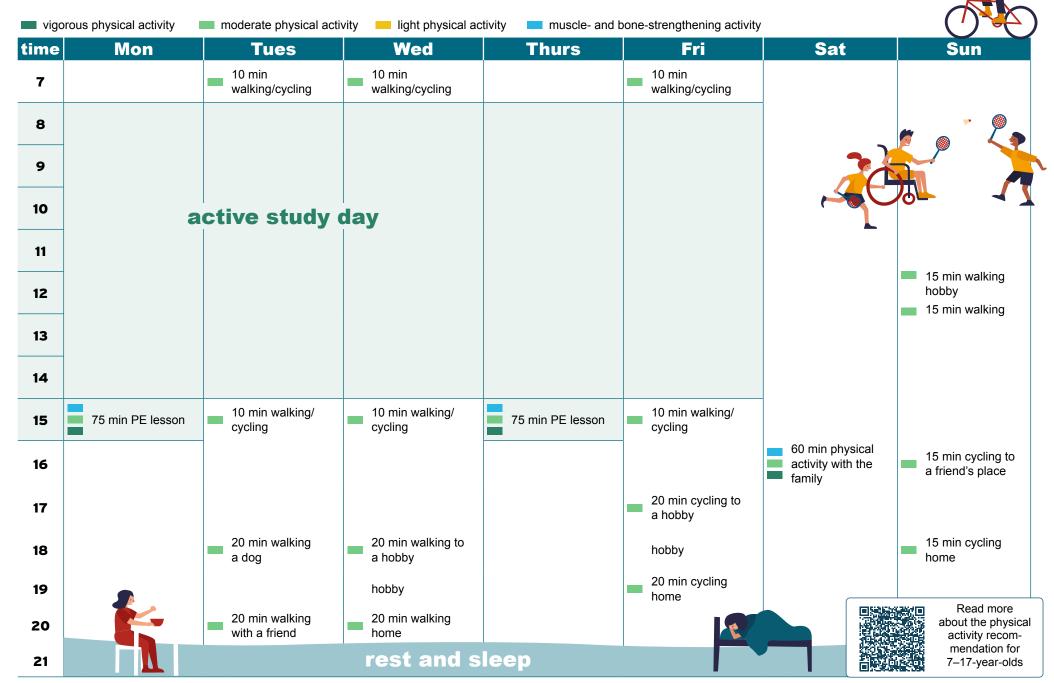

#### Physical activity week of a fifth-grader

7 h 15 min

vigorous physical activity moderate physical activity light physical activity muscle- and bone-strengthening activity Sat Sun time Mon **Tues** Wed **Thurs** Fri 10 min 10 min 10 min 10 min 7 walking/cycling walking/cycling walking/cycling walking/cycling 10 min walking/ 8 45 min PE lesson cycling 9 active school day 10 20 min recess 20 min recess 20 min recess 20 min recess 11 activity activity activity activity 15 min walking 12 hobby 15 min walking 13 60 min physical 10 min walking/ 10 min walking/ 10 min walking/ 10 min walking/ 45 min PE lesson activity with the 14 cycling cycling cycling cycling family 10 min walking/ 15 cycling 15 min cycling to a 10 min walking to a 16 friend's place friend's place 20 min walking 45 min outdoor 17 a dog games 10 min walking 15 min cycling 18 home 19 Read more about the physical 20 activity recomrest and sleep mendation for 21 7-17-year-olds