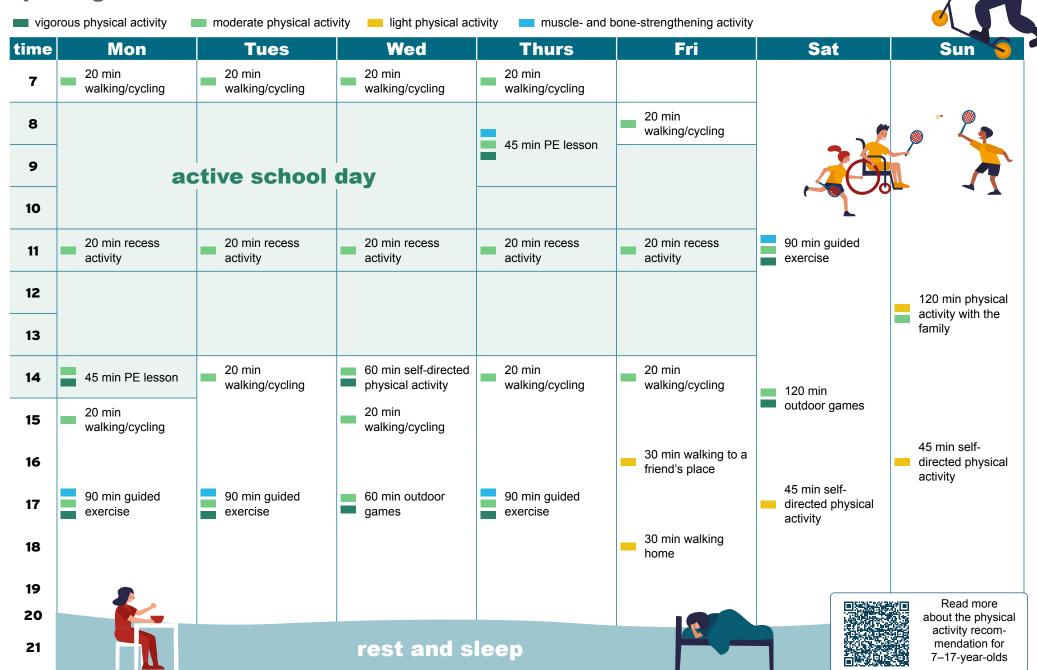

in 10 min 10 min 7 walking/cycling walking/cycling walking/cycling walking/cycling 10 min walking/ 8 45 min PE lesson cycling 9 active school day 10 20 min recess 20 min recess 20 min recess 20 min recess 11 activity activity activity activity 15 min walking 12 hobby 15 min walking 13 60 min physical 10 min walking/ 10 min walking/ 10 min walking/ 10 min walking/ 45 min PE lesson activity with the 14 cycling cycling cycling cycling family 10 min walking/ 15 cycling 15 min cycling to a 10 min walking to a 16 friend's place friend's place 20 min walking 45 min outdoor 17 a dog games 10 min walking 15 min cycling 18 home 19 Read more about the physical 20 activity recomrest and sleep mendation for 21 7-17-year-olds



## Physical activity week of a fifth-grader who does sports goal-oriented





#### Physical activity week of a eighth-grader



### Physical activity week of a eighth-grader who does sports goal-oriented





### Physical activity week of a first-grader (secondary education)

7 h 30 min





# Physical activity week of a first-grader (secondary education) who does sports goal-oriented

| vigorous physical activity moderate physical activity light physical activity muscle- and bone-strengthening activity |                        |                                                |                                    |                                                |                        |                            |                                              |
|-----------------------------------------------------------------------------------------------------