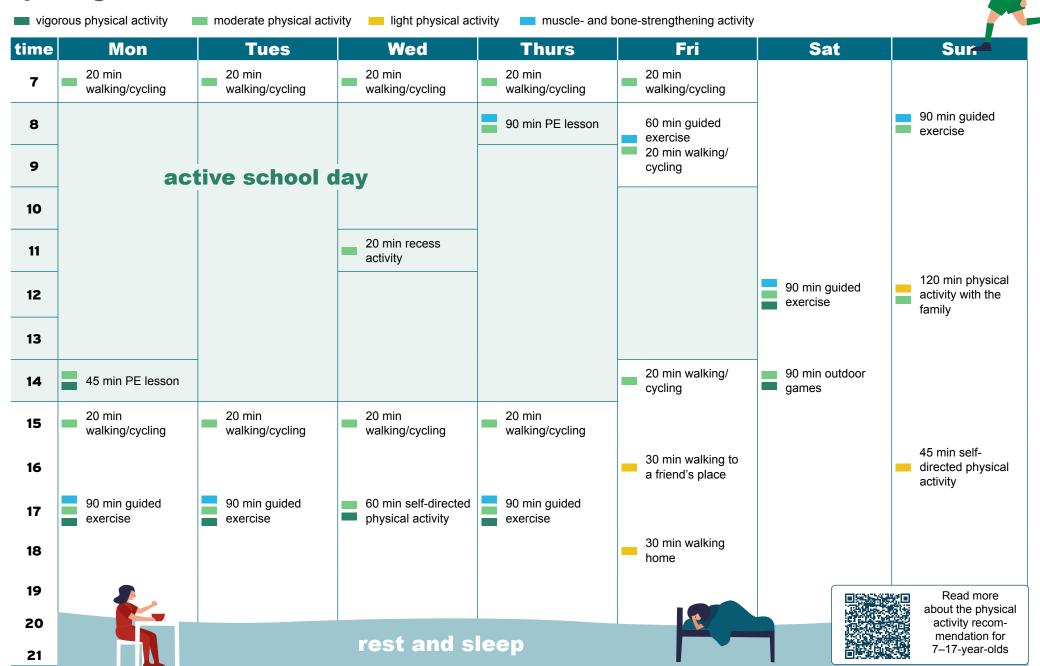

ive school day 10 20 min recess 20 min recess 20 min recess 20 min recess 11 activity activity activity activity 15 min walking 12 hobby 15 min walking 13 60 min physical 10 min walking/ 10 min walking/ 10 min walking/ 10 min walking/ 45 min PE lesson activity with the 14 cycling cycling cycling cycling family 10 min walking/ 15 cycling 15 min cycling to a 10 min walking to a 16 friend's place friend's place 20 min walking 45 min outdoor 17 a dog games 10 min walking 15 min cycling 18 home 19 Read more about the physical 20 activity recomrest and sleep mendation for 21 7-17-year-olds



## Physical activity week of a fifth-grader who does sports goal-oriented





#### Physical activity week of a eighth-grader



### Physical activity week of a eighth-grader who does sports goal-oriented





### Physical activity week of a first-grader (secondary education)

7 h 30 min





# Physical activity week of a first-grader (secondary education) who does sports goal-oriented

| vigorous physical activity moderate physical activity light physical activity muscle- and bone-strengthening activity |                        |                                                |                                    |                                                |                        |                            |                                              |
|-----------------------------------------------------------------------------------------------------------------------|------------------------|------------------------------------------------|------------------------------------|-