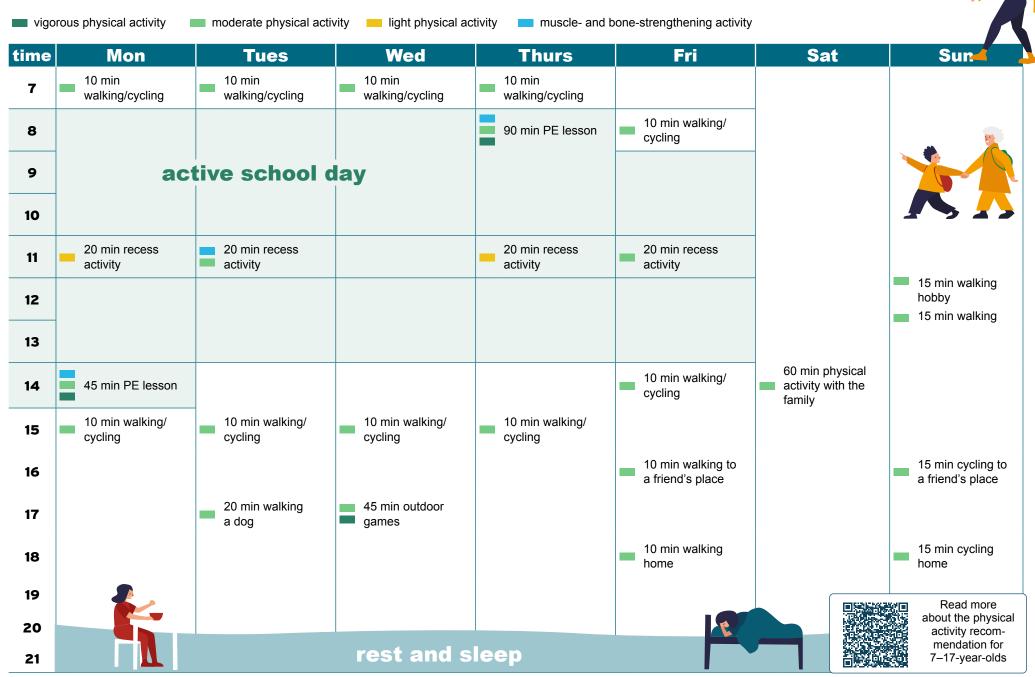

alking/cycling walking/cycling 10 min walking/ 8 45 min PE lesson cycling 9 active school day 10 20 min recess 20 min recess 20 min recess 20 min recess 11 activity activity activity activity 15 min walking 12 hobby 15 min walking 13 60 min physical 10 min walking/ 10 min walking/ 10 min walking/ 10 min walking/ 45 min PE lesson activity with the 14 cycling cycling cycling cycling family 10 min walking/ 15 cycling 15 min cycling to a 10 min walking to a 16 friend's place friend's place 20 min walking 45 min outdoor 17 a dog games 10 min walking 15 min cycling 18 home 19 Read more about the physical 20 activity recomrest and sleep mendation for 21 7-17-year-olds



## Physical activity week of a fifth-grader who does sports goal-oriented





#### Physical activity week of a eighth-grader



### Physical activity week of a eighth-grader who does sports goal-oriented





### Physical activity week of a first-grader (secondary education)

7 h 30 min





# Physical activity week of a first-grader (secondary education) who does sports goal-oriented

| vigorous physical activity moderate physical activity light physical activity muscle- and bone-strengthening activity |                        |                                                |                                    |                                                |                        |                            |                                              |
|-----------------------------------------------------------------------------------------------------------------------|------------------------|--------